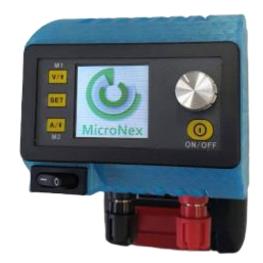

High precision variable DC power supply

Simple, reliable, and user-friendly

Compact travel friendly design

Quick battery swap design

## **Features:**

- Output current and voltage: 0-5A / 0-15V
- Output current/voltage resolution: 1mA / 1mV
- Output current accuracy: ±0.5% + 5 digits
- Output voltage accuracy: ±0.5% + 3 digits
- 1.44-inch HD wide angle front panel colour LCD
- Full control from front panel controls
- Constant current/constant voltage
- Current and voltage limiter
- Custom 3D printed compatible enclosure for easy battery exchange
- Easy connection output binding posts
- Ultralightweight design: 210g (excluding battery)
- O Ultracompact design: 80 x 95 x 110 mm (excluding battery)

## **Suitable for:**

- ✓ Cathodic protection anode testing
- √ Fault finding
- ✓ Temporary ICCP anode energisation
- ✓ Hybrid anode energisation